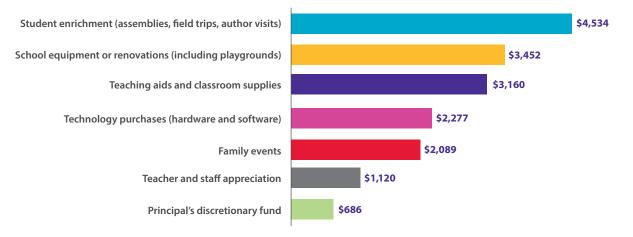

## Number of U.S. public elementary and secondary schools (2014-15)\*



## Total U.S. enrollment in grades K-8 (2015-16)\*

| grades K-2            | grades 3-5          | grades 6-8            |
|-----------------------|---------------------|-----------------------|
| 13.1 million students | 12 million students | 11.6 million students |



percentage of students in grades K-8 whose parents reported attending a general school or PTO or PTA meeting\*







\* Source: National Center for Education Statistics \*\*Source: PTO Today Spending Survey, Fall 2017

## 2018-2019 Audience & Market Data

## Single most important factor when evaluating spending requests\*\*



### Average estimated spending per category, 2017-18 school year\*\*





## **PTO TODAY Magazine**



"I took over as president this year and your magazine has helped me so much. Our last president always did the same old thing. Your magazine helped us change our yearly jogathon and we raised more money...assemblies, too...thank you."

# 2018-2019 Calendar & Rate Card

Connect your product or service with engaged local PTO and PTA leaders during the critical back-to-school and spring semesters with *PTO Today* magazine. PTO Today's flagship publication is the only magazine dedicated to the entire school parent group market—reaching all 83,000-plus K-8 schools (public, private, parochial) across the country.

| Coming up in 2018-2020 | Space<br>Reservation<br>Deadline | Ad<br>Materials<br>Deadline | lssue<br>in<br>Schools |
|------------------------|--------