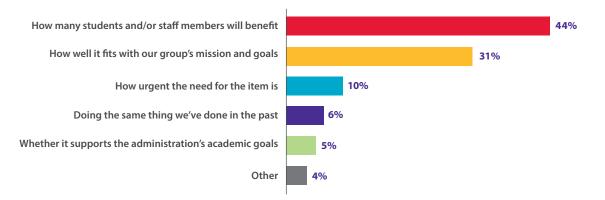

## Number of U.S. public elementary and secondary schools (2014-15)\*



## Total U.S. enrollment in grades K-8 (2015-16)\*

| grades K-2            | grades 3-5          | grades 6-8            |
|-----------------------|---------------------|-----------------------|
| 13.1 million students | 12 million students | 11.6 million students |



percentage of students in grades K-8 whose parents reported attending a general school or PTO or PTA meeting\*







\* Source: National Center for Education Statistics \*\*Source: PTO Today Spending Survey, Fall 2017

## 2018-2019 Audience & Market Data

## Single most important factor when evaluating spending requests\*\*



### Average estimated spending per category, 2017-18 school year\*\*





## **PTO TODAY Magazine**



"I took over as president this year and your magazine has helped me so much. Our last president always did the same old thing. Your magazine helped us change our yearly jogathon and we raised more money...assemblies, too...thank you."

# 2018-2019 Calendar & Rate Card

Connect your product or service with engaged local PTO and PTA leaders during the critical back-to-school and spring semesters with *PTO Today* magazine. PTO Today's flagship publication is the only magazine dedicated to the entire school parent group market—reaching all 83,000-plus K-8 schools (public, private, parochial) across the country.

| Coming up in 2018-2020 | Space<br>Reservation<br>Deadline | Ad<br>Materials<b