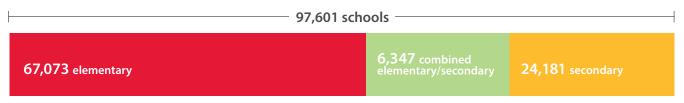

## Number of U.S. public elementary and secondary schools (2014-15)\*



## Total U.S. enrollment in grades K-8 (2015-16)\*

| grades K-2            | grades 3-5          | grades 6-8            |
|-----------------------|---------------------|-----------------------|
| 13.1 million students | 12 million students | 11.6 million students |



percentage of students in grades K-8 whose parents reported attending a general school or PTO or PTA meeting\*







\* Source: National Center for Education Statistics \*\*Source: PTO Today Spending Survey, Fall 2017

## 2018-2019 Audience & Market Data

## Single most important factor when evaluating spending requests\*\*



### Average estimated spending per category, 2017-18 school year\*\*





## **PTO TODAY Magazine**



"I took over as president this year and your magazine has helped me so much. Our last presiden