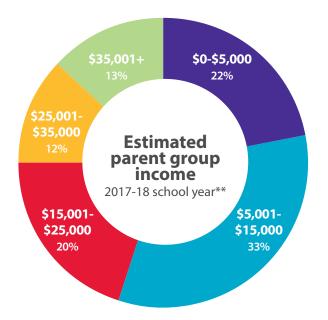

percentage of students in grades K-8 whose parents reported attending a general school or PTO or PTA meeting\*

\* Source: National Center for Education Statistics \*\*Source: PTO Today Spending Survey, Fall 2017