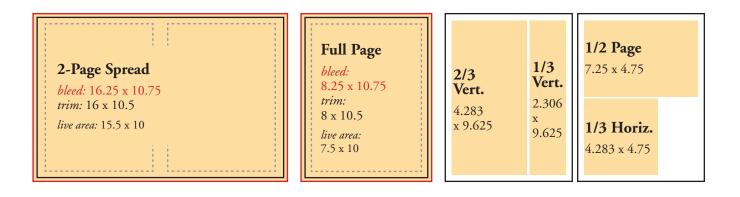

## **General Advertising Sizes**

All rates include 4-color printing. No competitive separation offered. All rates are net of agency discount.

| <b>1/2-Page Spread</b><br><i>bleed</i> : 16.25 x 5.375<br><i>trim</i> : 16 x 5.25 | <b>Double</b> Block | Marketpla<br>Rates and |         |         | ising   |         |
|-----------------------------------------------------------------------------------|---------------------|------------------------|---------|---------|---------|---------|
| <i>live area</i> : 15.5 x 5, gutter allowance: 0.5                                |                     |                        | 1X      | 2X      | 4X      | 5X      |
|                                                                                   |                     | Single Block           | \$1,300 | \$1,200 | \$1,170 | \$1,000 |
| live area: 7.5 x 5 live area: 7.5 x 5                                             | Single Block        | Double Block           | \$2,500 | \$2,300 | \$2,170 | \$1,960 |
|                                                                                   | 3.5 x 2             |                        |         |         |         |         |